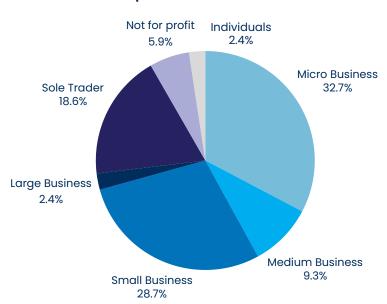

#### The Strength in Shared Connections

- A diverse and dynamic membership base across 18+ industries.
- Small businesses, medium businesses, large corporations, and non-profits.
- Individuals seeking professional development and networking opportunities.